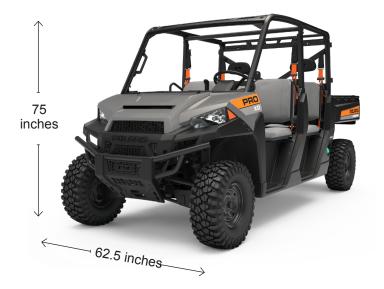

## THE NEW WORK UTV STANDARD

The PRO XD provides industry-leading durability, serviceability and safety to deliver a utility vehicle built to withstand the toughest work environments, and ultimately, provide customers with increased durability, lower maintenance costs and improved safety features.