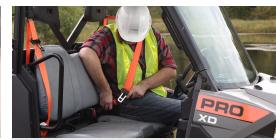

#### SAFETY

- Speed limited for jobsite compliance
- Orange seat belts and decals for high visibility
- Wider foot wells for easier ingress/egress
- · Standard safety features include
  - Backup alarm
  - Horn
  - Mechanical parking brake
  - Start in park with foot on brake